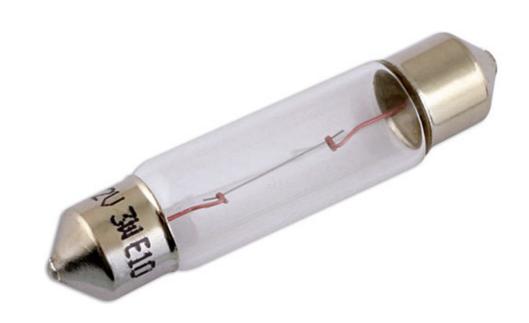

## Ampoule Automobile Type Festoon S7 12v 3w OE256 -

The Lucas automotive bulb range consists of over 600 references covering cars, light and heavy duty commercial vehicles and motorcycles. With over 99 % vehicle parc coverage and an unrivaled reputation for quality, the Lucas automotive bulb offering is the obvious choice for both aftermarket and original equipment dealers throughout the world. Lucas automotive bulbs are instantly recognisable as a brand you can trust, with a heritage dating back to the earliest vehicles on the UK roads. The range has been continually developed over the years to remain at the forefront of technology whilst maintaining a broad coverage across classic cars.

## **Additional Information**

- Ampoule Automobile Type Festoon
- Code ANSI 256
- 12v / 3 watt
- Culot Style 7.2 x 35mm S7
- · Boite de 10 pcs